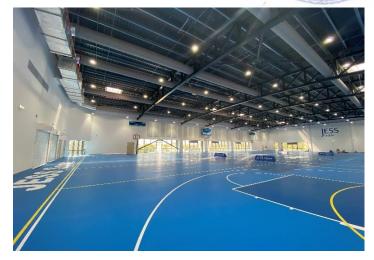

# ايندر للتصميم الداخلي (شـنـم-م)

13. Project : JESS School Sports Hall – Arabian Ranches

Client : Al Tayer Stocks

Consultant : ATK

Project Value: AED 650,000.00

Scope of Works: Gyproc System with Special I Stud Cladding.