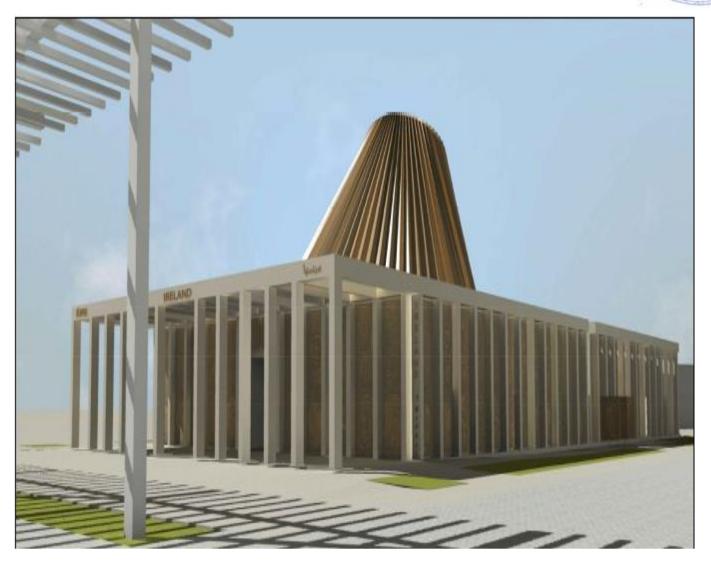

\*\*\*Images Cannot be provided due to the Policy Issued by Airport Authorities.

16. Project : Ireland Pavilion – Expo 2020

Client : Al Tayer Stocks

Consultant : ATKINS

Project Value: AED 2 Million

Scope of Works: Gypsum partition, Gypsum ceiling, Armstrong 600x600mm Ceiling and Internal Cone Cladded with Multiple